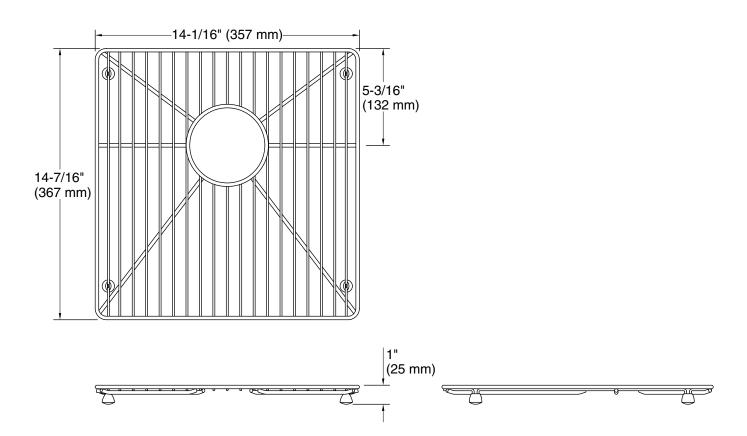

#### **Technical Information**

All product dimensions are nominal.

Installation Type: Fixture-mount

Material: Stainless Steel